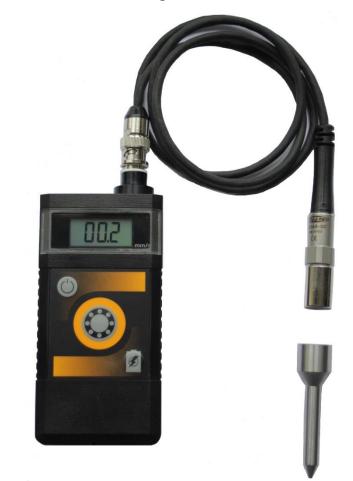

CX10 is easy handled instrument for vibration measurement and bearing control.

## **Technical Specifications**

Input Sensitivity: 100mV/g at 156,15 Hz

## **Vibration**

Measuring Range: 0-200 mm/s rms or

0-20 in/s rms

Frequency Range: 10-3200 Hz

Option: 2-3200 Hz

## **Bearing Condition**

Measuring Range: 0-20 g

Frequency Range: 3200-20000 Hz

**Battery Capacity: approximately 500 measurements** 

Battery Type: Alkaline 9V, 6F22, PP3 or similar

Size: 120 x 60 x 25 mm